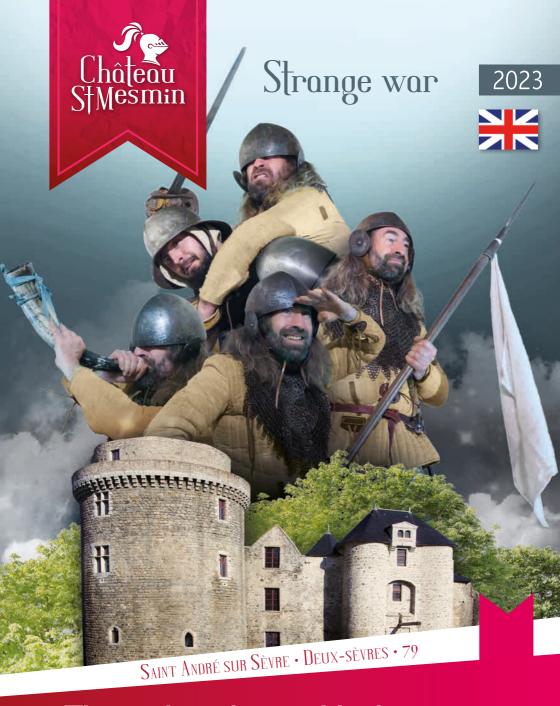

### **IN JULY**

• 9 JULY-30 JULY: Strange war (medieval animations)

• 14-16 July : From Poitiers to Azincourt

# 9 JULY - 30 AUGUST 2023 « DRÔLE DE GUERRE »

Daily activities offered to visitors, in addition to a guided tour

# ▶ IN THE BACKYARD, BETWEEN WAR AND TRAINING,

Prepare for military operations! Don't become a soldier who wants to, and yet you need men with arms! By following the sergeant's orders, by defending the castle, by going into the countryside, become a soldier on a daily basis. We recruit at all times, we teach the basics because the danger is indeed there: recruitment, brigade training, maneuvers, packing. . .

# ▶ IN THE STATELY HOME, BETWEEN WAR AND TACTICS,

Take a look at it! Combat imagery, well-established attack techniques, the right strategy, theatrical staging, participatory games and a host of anecdotes! Thus, thanks to the chronicler, you will relive the feats of arms and battles of the Middle Ages, between realities and fictions. . . because you must know how to embellish the facts to glorify the victors.

# ▶ IN THE CHAPEL, BETWEEN WAR AND DIPLOMACY

Open the esgourdes widel It's up to you! To go to war, one must have a good knowledge of the enemy, its position, as well as the field of operations in order to negotiate or bribe. Once the information is taken, everything is set up and you will become perfect spies or secret agents.